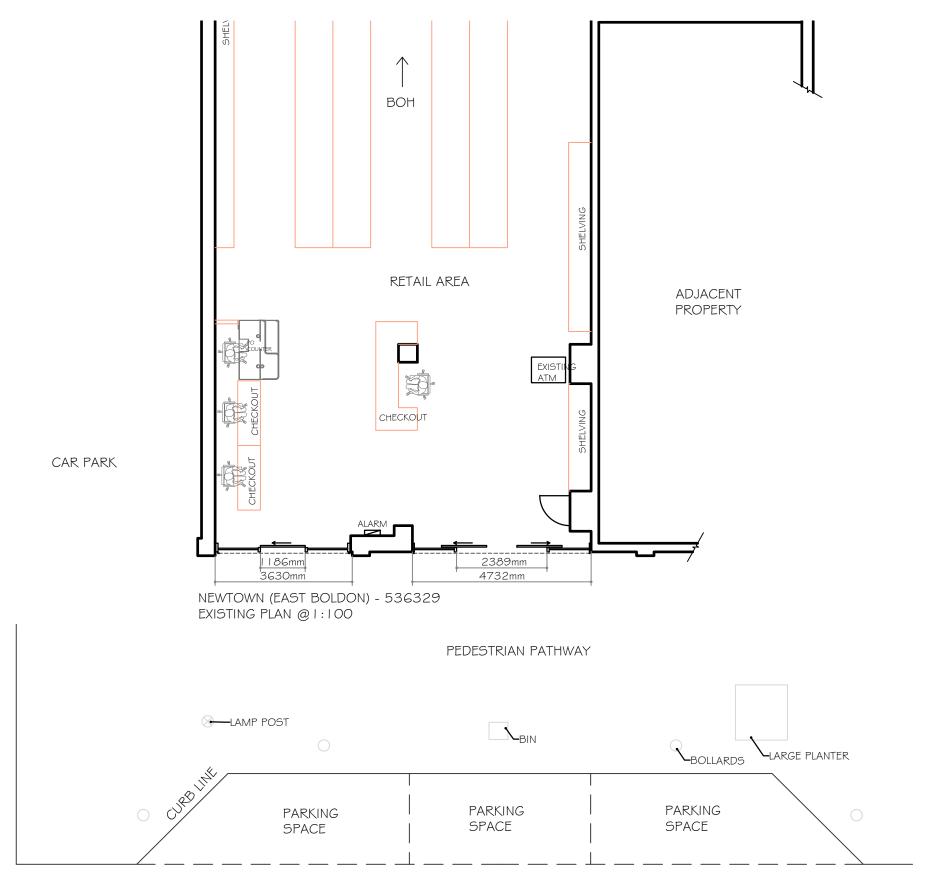

ROAD

C:\Users\DWA-CAD\Desktop\Arcadis Planning 0802016\C 16082016\45-46 East View, Boldon Colliery, NE35 9AU\Newtown - 536329 Rev A.dwg

This drawing is copyright & the property of EC Harris & must not be copied in whole or in part without their written permission. Copyright is reserved. © This drawing must not be scaled.

The Contractor is to report all dimensional discrepancies & errors to the Contract Administrator prior to construction commencing. It is essential that this drawing is read in conjunction with all specifications/ schedule of works & that all works are included for.

## Client BANK OF IRELAND

Job No.

Drawn by

AR

24820100 Scale

1:100 @A3

Dwg. No. 536329/02

BUILT ASSET

CONSULTANCY

AN ARCADIS COMPANY

Project title OFFSITE ATM INSTALLATIONS ADDRESS: 45-47 EAST VIEW, BOLDON COLLIERY, TYNE AND WEAR, NE35 9AU

Drawing title NEWTOWN POST OFFICE EXISTING PLAN Drawing status

Date